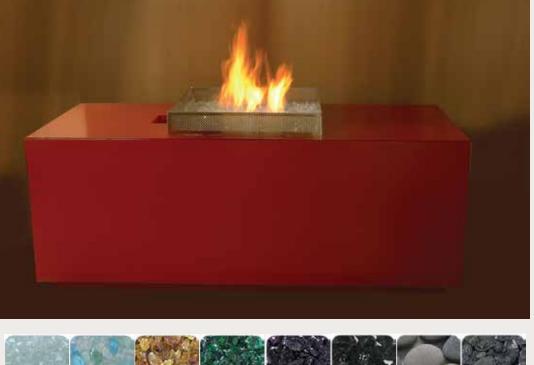

## **FIRE TABLE** Outdoor Gas Fireplace

Red powder coated model shown

The Fire Table will extend your outdoor entertaining season by creating warmth and a functional seating area.

#### **Standard Features:**

Glass

Green/Blue

Glass

Clear

- \* Natural Gas (60,000 Btu/h) or Propane (54,000 Btu/h) models
- \* Red powder coated or stainless steel Fire Table versions

Glass

Amber

- \* Heavy duty vinyl cover protects from outdoor elements
- \* Various glass and stone media options for the burner area (see above)

Glass

Dark Green

Glass

Black

Glass

Amethyst

Basalt