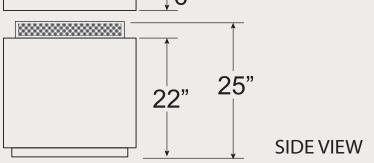

#### Outdoor Collection Woodbridge Gas Fireplaces



## **FIRE TABLE** Outdoor Gas Fireplace

Red powder coated model shown

The Fire Table will extend your outdoor entertaining season by creating warmth and a functional seating area.

### Outdoor Collection Woodbridge Gas Fireplaces



# FIRE TABLE







#### **Standard Features:**

Glass

Green/Blue

Glass

Clear

- \* Natural Gas (60,000 Btu/h) or Propane (54,000 Btu/h) models
- \* Red powder coated or stainless steel Fire Table versions

Glass

Amber

- \* Heavy duty vinyl cover protects from outdoor elements
- \* Various glass and stone media options for the burner area (see above)

Glass

Dark Green

Glass

Black

Glass

Amethyst

Basalt

Stones

Lava

Rocks

- \* Stainless steel 1/2" x48" flex connector and gas shut-off valve
- \* Safety pilot system
- \* Limited Lifetime Warranty on 304 stainless steel burner





Report # 401-O-04-5

Please refer to Owner's Manual for installation instructions



Printed in Canada