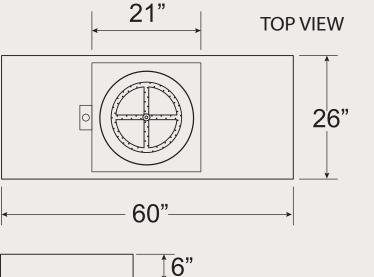

#### Outdoor Collection Woodbridge Gas Fireplaces



## **FIRE TABLE** Outdoor Gas Fireplace

Red powder coated model shown

The Fire Table will extend your outdoor entertaining season by creating warmth and a functional seating area.

### Outdoor Collection Woodbridge Gas Fireplaces



# FIRE TABLE







#### **Standard Features:**

Glass

Green/Blue

Glass

Clear

- \* Natural Gas (60,000 Btu/h) or Propane (54,000 Btu/h) models
- \* Red powder coated or stainless steel Fire Table versions

Glass

Amber

- \* Heavy duty vinyl cover protects from outdoor elements
- \* Various glass and stone media options for the burner area (see above)

Glass

Dark Green

Glass

Black

Glass

Amethyst

Basalt

Stones

Lava

Rocks

- \* Stainless steel 1/2" x48" flex connector and gas shut-off valve
- \* Safety pilot system
- \* Limited Lifetime Warranty on 304 stainless steel burner





Report # 401-O-04-5

Please refer to Owner's Manual for installation instructions



Printed in Canada