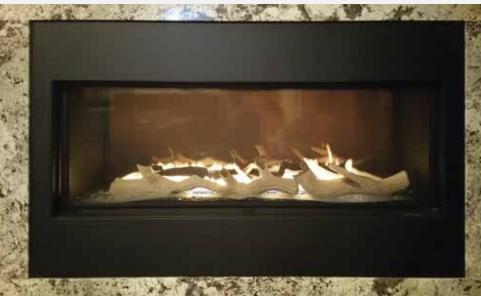

### LAGUNA SEE-THRU GAS FIREPLACE:

- \* Elegant transition between living areas.
- \* Substantial 48" wide see-thru viewing area.
- \* Standing pilot or electronic ignition control systems.

LAGUNA

- \* Heavy duty construction, ceramic glass, and safety screens.
- \* Efficiency up to 75%, standard 140 C.F.M. thermostatic blower
- \* Fireplace faces can be covered for a minimalistic look (as shown).

### **Standard Features**

- \* Realistic hand-detailed driftwood set and grey glass media.
- \* Durable ceramic glass and safety screen.
- \* Faces can be covered with non-combustible material for a minimalistic look.
- \* Standing pilot system with battery powered ignition.
- \* 140 C.F.M., variable speed, thermostatic circulating blower.
- \* ON/OFF remote control with built-in timer.
- \* Limited Lifetime Warranty.