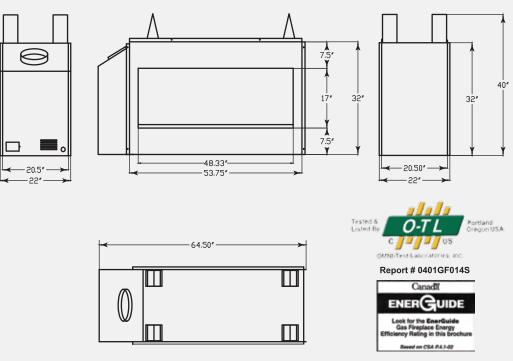

#### Gas input rate:

Model LAGUNA-N-(E): Nat. Gas 26,000 - 37,500 Btu/h Model LAGUNA-P-(E): Propane 27,000 - 37,000 Btu/h

| Efficiency up       | to 75%     |
|---------------------|------------|
| EnerGuide FE Rating | 67.7% (NG) |
| -                   | 70.9% (LP) |