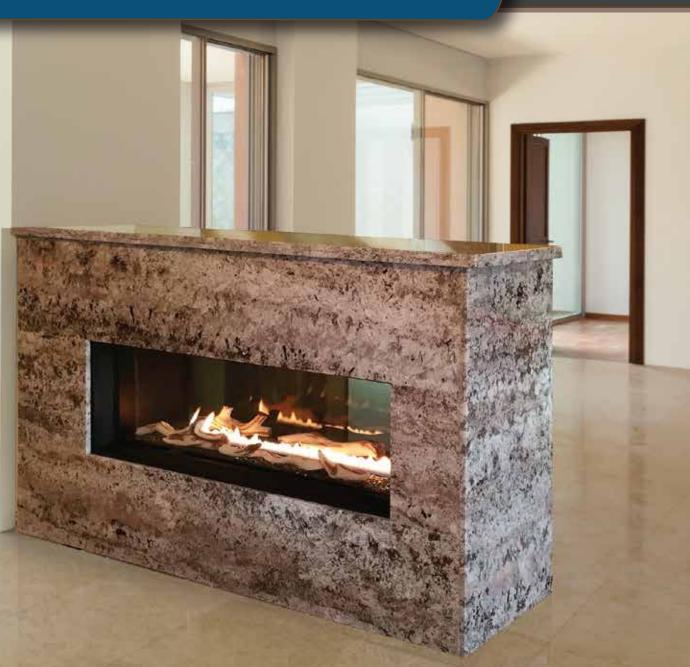

### LAGUNA SEE-THRU GAS FIREPLACE:

- \* Elegant transition between living areas.
- \* Substantial 48" wide see-thru viewing area.
- \* Standing pilot or electronic ignition control systems.

LAGUNA

- \* Heavy duty construction, ceramic glass, and safety screens.
- \* Efficiency up to 75%, standard 140 C.F.M. thermostatic blower
- \* Fireplace faces can be covered for a minimalistic look (as shown).

### **Standard Features**

- \* Realistic hand-detailed driftwood set and grey glass media.
- \* Durable ceramic glass and safety screen.
- \* Faces can be covered with non-combustible material for a minimalistic look.
- \* Standing pilot system with battery powered ignition.
- \* 140 C.F.M., variable speed, thermostatic circulating blower.
- \* ON/OFF remote control with built-in timer.
- \* Limited Lifetime Warranty.