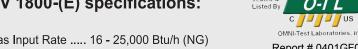

#### DV 1800-(E) specifications:

Gas Input Rate ..... 16 - 25,000 Btu/h (NG)

18 - 25,000 Btu/h (LP)

EnerGuide FE Rating .... 64.3% (NG), 67.8% (LP)

Efficiency ..... up to 70%

Report # 0401GF019S