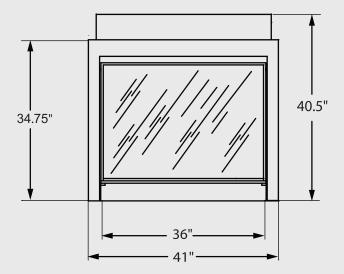

#### **Dimensions:**

Optional glass media (replaces standard embers)

RIGHT SIDE VIEW