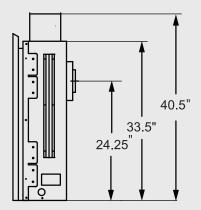

#### **Dimensions:**

Optional glass media (replaces standard embers)

RIGHT SIDE VIEW