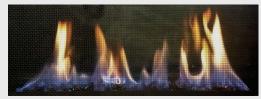

#### Available options:

- Realistic glowing 7 pc. log set.
- \* Various colour burner glass media (replaces embers).
- On/Off remote control with timer.
- \* LCD wall thermostat.
- \* Electronic ignition system (Requires electricity or batteries to operate).
- \* 130 C.F.M. thermostat activated blower.
- DirectVent Pro rigid venting components (depends on installation requirements).