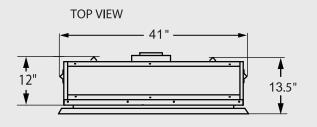

#### **Dimensions:**

Optional glass media (replaces standard embers)

RIGHT SIDE VIEW