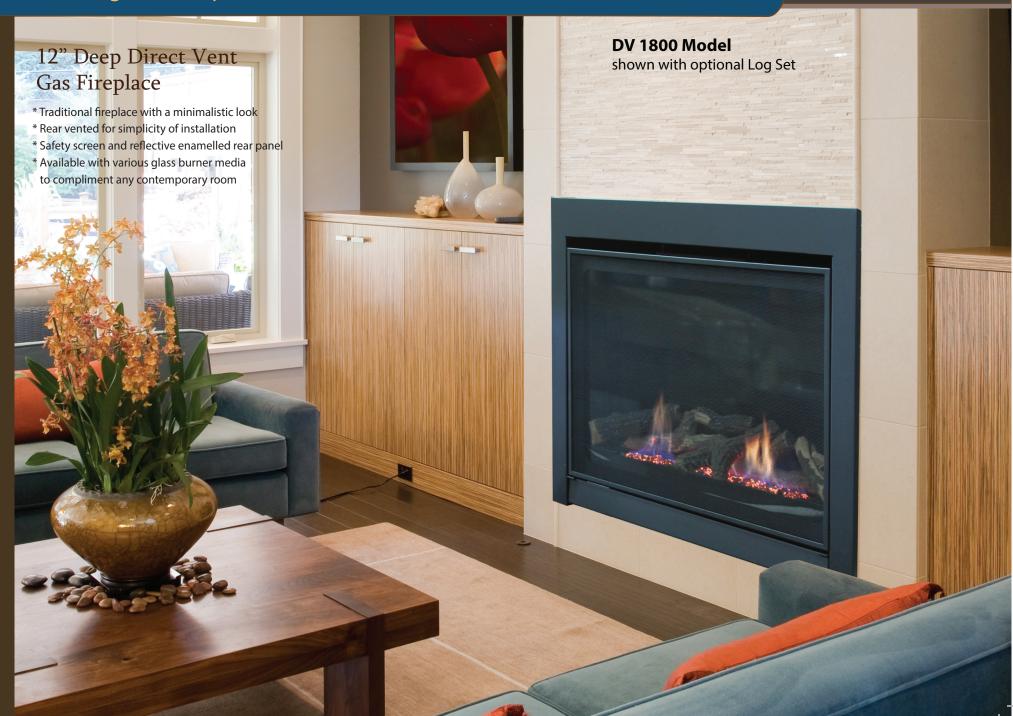

### DV 1800-(E) Gas Fireplace

#### Standard features:

- \* Glowing ember burner media.
- Black reflective enamelled rear panel.
- Standing Pilot with battery powered igniter.
- \* Ceramic glass front with built-in safety screen.
- \* On/Off Wall Switch.
- \* Stainless steel flex connector and gas shut-off valve.
- \* Burner and heavy gauge welded firebox are covered by Lifetime Warranty.
- \* Operates without electricity to provide heat during a power failure.

#### Available options:

- Realistic glowing 7 pc. log set.
- \* Various colour burner glass media (replaces embers).
- On/Off remote control with timer.
- \* LCD wall thermostat.
- \* Electronic ignition system (Requires electricity or batteries to operate).
- \* 130 C.F.M. thermostat activated blower.
- DirectVent Pro rigid venting components (depends on installation requirements).