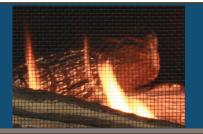

#### Standard features:

- \* Glowing ember burner media.
- Black reflective enamelled rear panel.
- Standing Pilot with battery powered igniter.
- \* Ceramic glass front with built-in safety screen.
- \* On/Off Wall Switch.
- \* Stainless steel flex connector and gas shut-off valve.
- \* Burner and heavy gauge welded firebox are covered by Lifetime Warranty.
- \* Operates without electricity to provide heat during a power failure.

#### Available options:

- Realistic glowing 7 pc. log set.
- \* Various colour burner glass media (replaces embers).
- On/Off remote control with timer.
- \* LCD wall thermostat.
- \* Electronic ignition system (Requires electricity or batteries to operate).
- \* 130 C.F.M. thermostat activated blower.
- DirectVent Pro rigid venting components (depends on installation requirements).