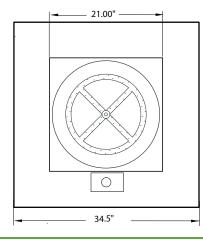

## 4 6" 1 3" 22.25" 22.25" 22.25" 34.5" Gas access holes

Model No.

CUBE

Lid dimensions Outer dimensions Gas type\* BTU/hr input Color Certification W 34.5" × H 6" × D 34.5" W 34.5" × H 28.5" × D 34.5" Natural or LP/propane 60,000 ( NG) 54,000 (LP) Stainless steel, Red Powder Coating Omni-Test Laboratories OPTIONAL SAFETY SCREEN IS RECOMMENDED FOR PUBLIC INSTALLATIONS