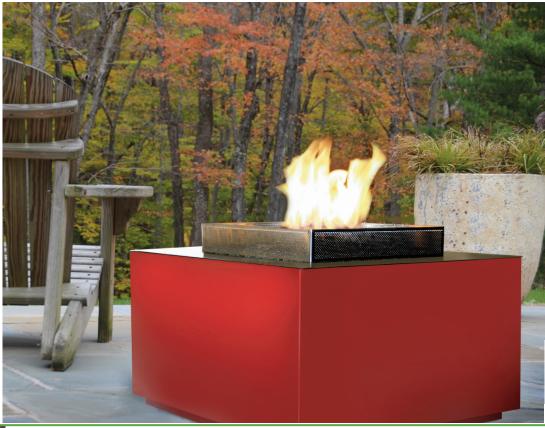

## the CUBE fire element

Spark's Cube fire element infuses outdoor living with dynamic contemporary design. When closed the stainless steel Cube projects as an art object worthy of illumination. While in use, the Cube casts it's own illumination and warmth emanating from a 60,000Ng or 54,000Lp btu burner. Purity of form. Engineered to inspire.