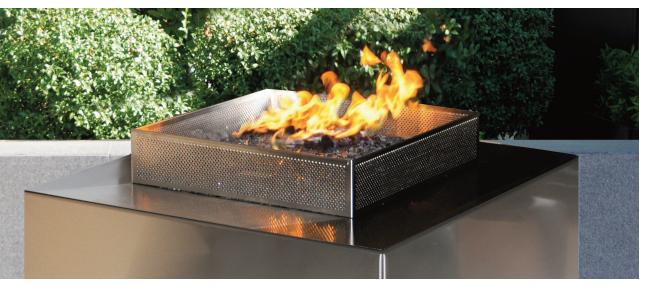

## the CUBE fire element

Spark's Cube fire element infuses outdoor living with dynamic contemporary design. When closed the stainless steel Cube projects as an art object worthy of illumination. While in use, the Cube casts it's own illumination and warmth emanating from a 60,000Ng or 54,000Lp btu burner. Purity of form. Engineered to inspire.