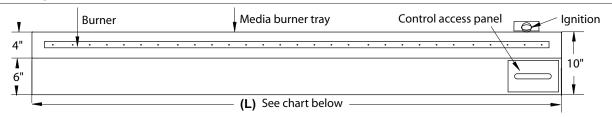

#### Top view

| Model No. | Overall length (L) | <b>Burner lengt</b> | Input Rate (N.G. / LP), Btu/hr |
|-----------|--------------------|---------------------|--------------------------------|
| LOD24     | 24"                | 20"                 | 41,000 / 33,500                |
| LOD36     | 36"                | 32"                 | 61,000 / 54,000                |
| LOD48     | 48"                | 44"                 | 82,000 / 72,000                |
| LOD60     | 60"                | 56"                 | 102,000 / 90,000               |
| LOD72     | 72"                | 68"                 | 116,000 / 110,000              |
| LOD84     | 84"                | 80                  | 129,000 / 128,000              |
| LOD96     | 96"                | 92                  | 142.000 / 146.500              |