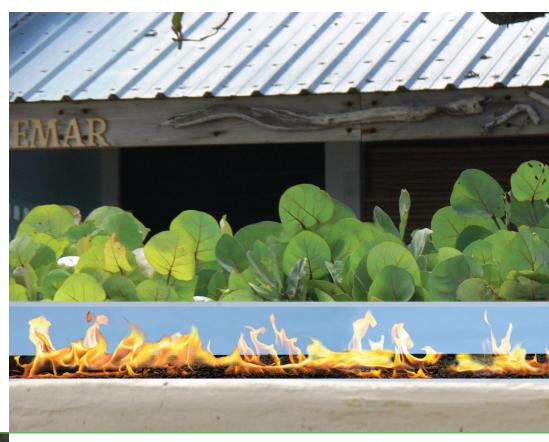

# Outdoor living just got more refined

modern fires

Spark's LBS Outdoor brings the cutting-edge look and design versatility of our indoor fireplaces to your outdoor space. These innovative products will enhance any outdoor architectural feature or landscape design.

# SPARK Linear Burner System Outdoor

- Stainless steel construction
- All internal components are waterproof
- Electronic ignition (no standing pilot)
- Stainless steel weather cover
- Stainless steel weather cover
- No hassle and mess of building a wood fire or clean up afterwards
- Easy way to change appearance and functionality of any outdoor space
- Customizable installation and design options due to a variety of sizes and fires object options