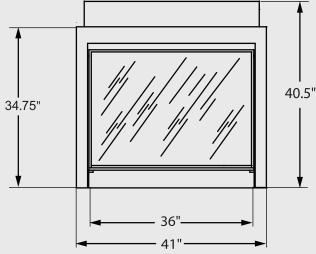

### **Dimensions:**

Optional glass media (replaces standard embers)

## DV1800(E) Gas Fireplace