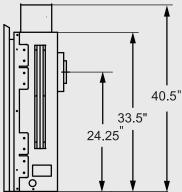

## Classic Collection

Woodbridge Gas Fireplaces





# Classic Collection

**Woodbridge Gas Fireplaces** 



## DV1800(E) Gas Fireplace

### **Dimensions:**





Optional glass media (replaces standard embers)







### RIGHT SIDE VIEW



### DV1800N,P(E) specifications:

Gas Input Rate ..... 16 - 25,000 Btu/h (NG)

18 - 25,000 Btu/h (LP)

Efficiency ..... up to 70%

EnerGuide FE Rating .... 59.10% (N), 57.43% (P)

61.32% (N-E), 59.33% (P-E)



### Canada ENER JUIDE

Look for the EnerGuide Gas Fireplace Energy Efficiency Rating in this brochure

Based on CSA P.4.1-15

### Standard features:

- \* Glowing ember burner media.
- Black reflective enamelled rear panel.
- Standing Pilot with battery powered igniter.
- \* Ceramic glass front with built-in safety screen.
- \* On/Off Wall Switch.
- \* Stainless steel flex connector and gas shut-off valve.
- \* Burner and heavy gauge welded firebox are covered by Lifetime Warranty.
- \* Operates without electricity to provide heat during a power failure.

## Available options:

- \