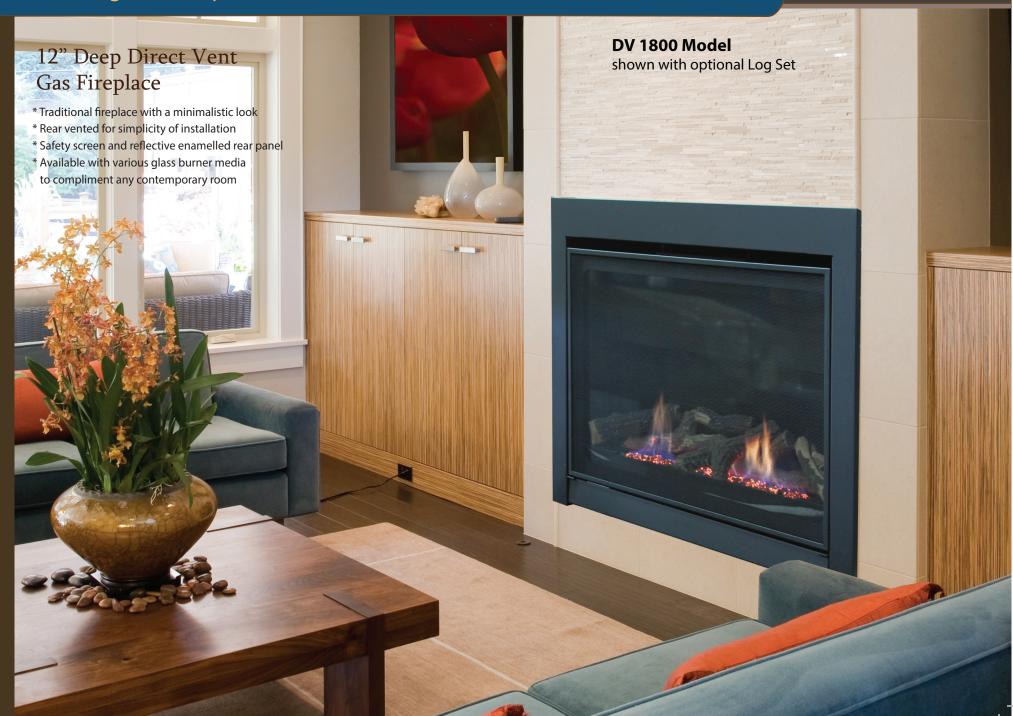

## DV1800(E) Gas Fireplace

### Standard features:

- \* Glowing ember burner media.
- Black reflective enamelled rear panel.
- Standing Pilot with battery powered igniter.
- \* Ceramic glass front with built-in safety screen.
- \* On/Off Wall Switch.
- \* Stainless steel flex connector and gas shut-off valve.
- \* Burner and heavy gauge welded firebox are covered by Lifetime Warranty.
- \* Operates without electricity to provide heat during a power failure.

## Available options:

- \* Realistic glowing 7 pc. log set.
- \* Various colour burner glass media (replaces embers).
- On/Off remote control with timer.
- \* LCD wall thermostat.
- \* Electronic ignition system (Requires electricity or batteries to operate).
- \* 130 C.F.M. thermostat activated blower.
- \* DirectVent Pro rigid venting components (depends on installation requirements).