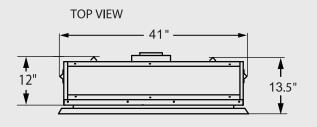

### **Dimensions:**

Optional glass media (replaces standard embers)

### RIGHT SIDE VIEW