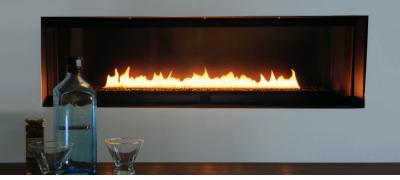

## SPARK Fire Ribbon Direct Vent 4 ft

Four Feet of Form + Function

Flawless fire meets perfect geometry with this sleek new dimension. Refined proportions provide the perfect frame for viewing a pure ribbon of fire.

## SPARK Fire Ribbon Direct Vent 4 ft

Vent through the roof or exterior wall

- Up to 80% efficient
- Heating capacity enhanced with integrated fan
- Accepted by all major building and mechanical codes in the U.S. including the IMC and the UMC
- Approved in all 50 states and Canada
- No draft concerns
- Available in Millivolt or Electronic Ignition versions