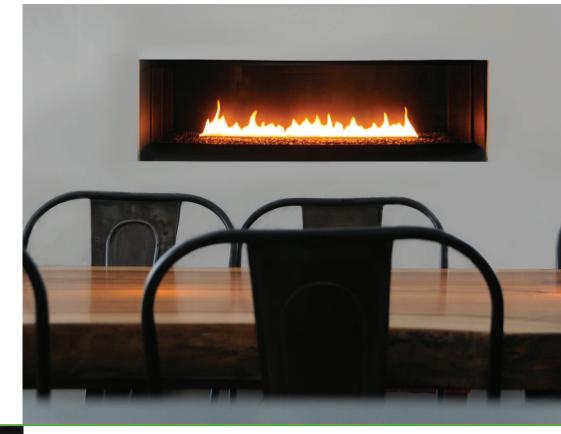

## SPARK Fire Ribbon Direct Vent 4 ft

Four Feet of Form + Function

Flawless fire meets perfect geometry with this sleek new dimension. Refined proportions provide the perfect frame for viewing a pure ribbon of fire.

## SPARK Fire Ribbon Direct Vent 4 ft

Vent through the roof or exterior wall

- Up to 80% efficient
- Heating capacity enhanced with integrated fan
- Accepted by all major building and mechanical codes in the U.S. including the IMC and the UMC
- Approved in all 50 states and Canada
- No draft concerns
- Available in Millivolt or Electronic Ignition versions