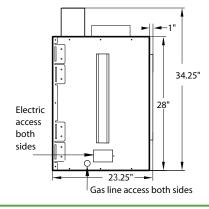

## Model No.

**DV 48** 

**Viewing area Outer dimensions** Gas type\* On/off\* Efficiency Venting Options Vent Type\*\* Fan **Electric BTU** input **Doors/glass** Interior color Certification

48.75"W x 13.75"H 59.25"W x 34.25"H x 23.25"D Natural or LP/propane Remote control or wall switch Up to 80% Through the roof or exterior wall DuraVent DirectVent Pro 8" diameter Thermostat activated 160 c.f.m. 110 v. for fan 27,000-39,000 BTU/h Fixed ceramic glass panel Satin Black **Omni-Test Laboratories** ANSI 221.88-2009/CSA 2.33-2009