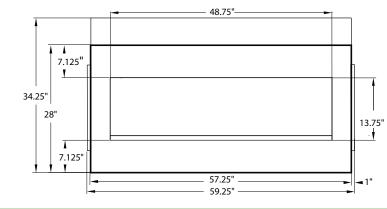

## Model No.

**DV 48** 

**Viewing area Outer dimensions** Gas type\* On/off\* Efficiency Venting Options Vent Type\*\* Fan **Electric BTU** input **Doors/glass** Interior color Certification

48.75"W x 13.75"H 59.25"W x 34.25"H x 23.25"D Natural or LP/propane Remote control or wall switch Up to 80% Through the roof or exterior wall DuraVent DirectVent Pro 8" diameter Thermostat activated 160 c.f.m. 110 v. for fan 27,000-39,000 BTU/h Fixed ceramic glass panel Satin Black **Omni-Test Laboratories** ANSI 221.88-2009/CSA 2.33-2009