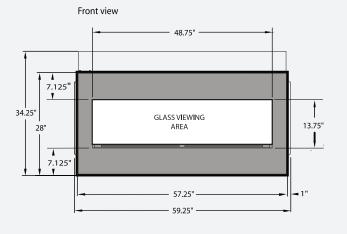

### **Gas input rate:**

Model MONTEREY-N(E): 27,000-39,000 Btu/h Model MONTEREY-P(E): 27,000-38,000 Btu/h

Efficiency (Flue Loss) ...... up to 75%

EnerGuide FE Rating ....... 51.48% (N), 56.54% (P)

52.57% (N-E), 59.19% (P-E)