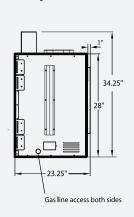

## Classic Collection

Woodbridge Gas Fireplaces



WOODBRIDGE FIREPLACE INC

# Classic Collection Woodbridge Gas Fireplaces



### **MONTEREY**

## 







Right side view



### **Gas input rate:**

Model MONTEREY-N(E): 27,000-39,000 Btu/h Model MONTEREY-P(E): 27,000-38,000 Btu/h

Efficiency (Flue Loss) ...... up to 75%

EnerGuide FE Rating ....... 51.48% (N), 56.54% (P)

52.57% (N-E), 59.19% (P-E)

#### **Standard Features**

- \* Realistic hand-detailed driftwood set and aquamarine glass media.
- \* Black enameled reflective rear panel.
- \* Durable ceramic glass viewing area.
- \* Protective safety screen.
- \* Clean face. Can be covered with non-combustible material for a minimalistic look.
- \* Electronic ignition with battery back-up assures operation during a power failure.
- \* 2x140 C.F.M., variable speed, thermostatic circulating fans.
- \* Stainless steel flex connector and gas shut-off valve.
- \* Remote control with built-in t