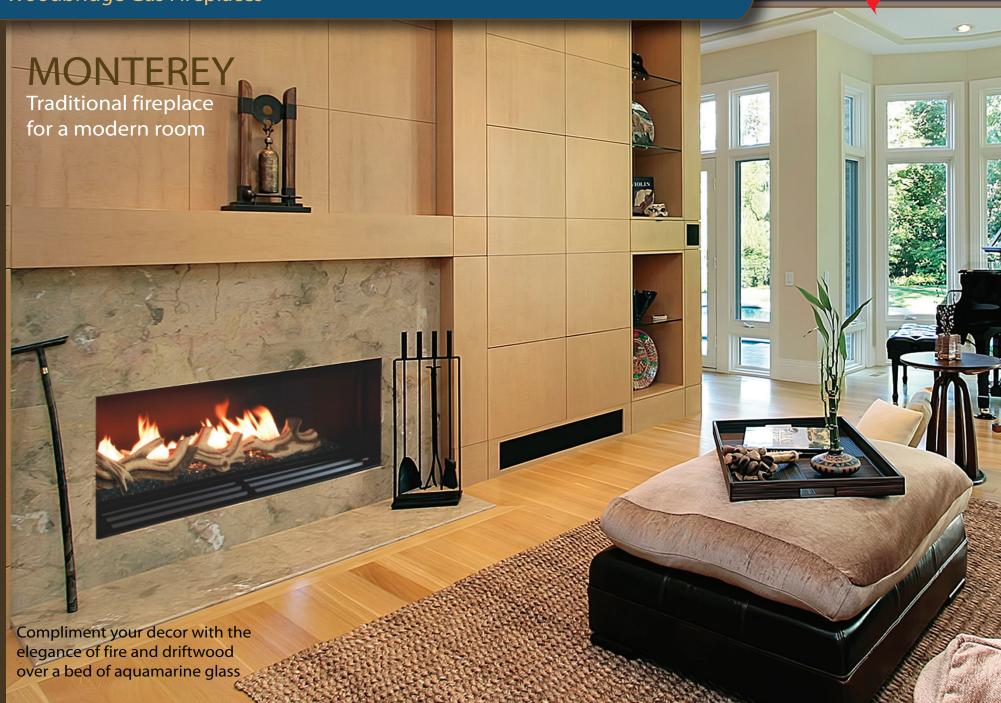

### **MONTEREY**

#### **Standard Features**

- \* Realistic hand-detailed driftwood set and aquamarine glass media.
- \* Black enameled reflective rear panel.
- \* Durable ceramic glass viewing area.
- \* Protective safety screen.
- \* Clean face. Can be covered with non-combustible material for a minimalistic look.
- \* Electronic ignition with battery back-up assures operation during a power failure.
- \* 2x140 C.F.M., variable speed, thermostatic circulating fans.
- \* Stainless steel flex connector and gas shut-off valve.
- \* Remote control with built-in thermostat and flame height control.
- \* Highest quality of materials, components, and workmanship.
- \* Limited Lifetime Warranty.