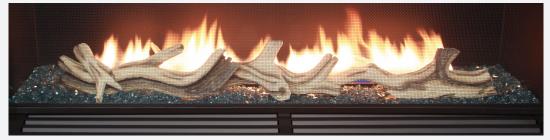

### **MONTEREY**

## 

Right side view

### **Gas input rate:**

Model MONTEREY-N(E): 27,000-39,000 Btu/h Model MONTEREY-P(E): 27,000-38,000 Btu/h

Efficiency (Flue Loss) ...... up to 75%

EnerGuide FE Rating ....... 51.48% (N), 56.54% (P)

52.57% (N-E), 59.19% (P-E)

#### **Standard Features**

- \* Realistic hand-detailed driftwood set and aquamarine glass media.
- \* Black enameled reflective rear panel.
- \* Durable ceramic glass viewing area.
- \* Protective safety screen.
- \* Clean face. Can be covered with non-combustible material for a minimalistic look.
- \* Electronic ignition with battery back-up assures operation during a power failure.
- \* 2x140 C.F.M., variable speed, thermostatic circulating fans.
- \* Stainless steel flex connector and gas shut-off valve.
- \* Remote control with built-in thermostat and flame height control.
- \* Highest quality of materials, components, and workmanship.
- \* Limited Lifetime Warranty.