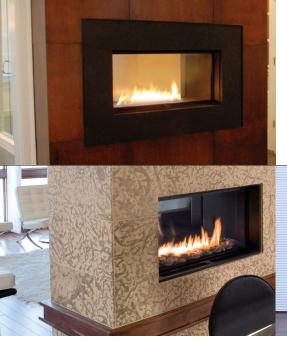

# SPARK Fire Ribbon Direct Vent Vu Thru

A modern fire with double the impact

modern fires

Look right through your fire and enjoy it from two rooms. A natural choice for any contemporary floor plan. The Vu Thru has an open airy window feel that fits flawlessly into any modern environment.

# SPARK Fire Ribbon Direct Vent Vu Thru

- The Fire Ribbon Vu Thru allows you the luxury of viewing your Fire Ribbon from two different rooms.
- Viewable dimensions: 36" wide x 17" high x 13" deep
- Clean modern appearance
- Safety of fixed ceramic glass
- Versatility and ease of installation
- No hearth is required
- Available as 2-sided or 3-sided
- No draft concerns
- Available in Millivolt or Electronic Ignition versions