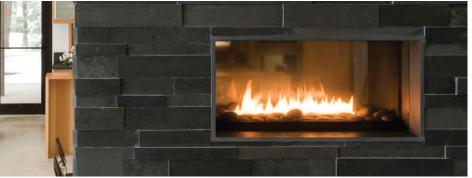

# SPARK Fire Ribbon Direct Vent Vu Thru

A modern fire with double the impact

modern fires

Look right through your fire and enjoy it from two rooms. A natural choice for any contemporary floor plan. The Vu Thru has an open airy window feel that fits flawlessly into any modern environment.

# SPARK Fire Ribbon Direct Vent Vu Thru

- The Fire Ribbon Vu Thru allows you the luxury of viewing your Fire Ribbon from two different rooms.
- Viewable dimensions: 36" wide x 17" high x 13" deep
- Clean modern appearance
- Safety of fixed ceramic glass
- Versatility and ease of installation
- No hearth is required
- Available as 2-sided or 3-sided
- No draft concerns
- Available in Millivolt or Electronic Ignition versions