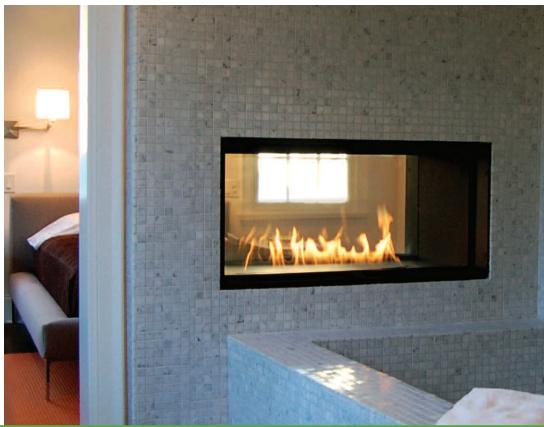

# SPARK Fire Ribbon Direct Vent Vu Thru

A modern fire with double the impact

modern fires

Look right through your fire and enjoy it from two rooms. A natural choice for any contemporary floor plan. The Vu Thru has an open airy window feel that fits flawlessly into any modern environment.

# SPARK Fire Ribbon Direct Vent Vu Thru

- The Fire Ribbon Vu Thru allows you the luxury of viewing your Fire Ribbon from two different rooms.
- Viewable dimensions: 36" wide x 17" high x 13" deep
- Clean modern appearance
- Safety of fixed ceramic glass
- Versatility and ease of installation
- No hearth is required
- Available as 2-sided or 3-sided
- No draft concerns
- Available in Millivolt or Electronic Ignition versions