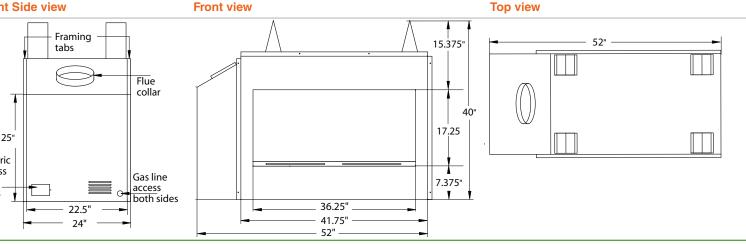

**Right Side view** 

Front view

#### Model No.

Electric access

both

sides

DV 91

Interior opening **Outer dimensions** Gas type **On/off** Efficiency **Venting Options** 

**Vent Type** Fan **Electric BTU** input **Doors/glass Interior color** 

36.25"W x 17" H x 13" D 52.5"W x 40" H x 22.5"D Natural or LP/propane Remote control or wall switch Up to 80% Through sidewall or roof Must vent 2' vertical first before any horizontal venting Simpson Duravent GS Pro 6-5/8" diameter Thermostat activated 160 c.f.m. 110 v. for fan 27,000 - 38,000 BTU/h 2 Fixed ceramic glass panels Satin Black